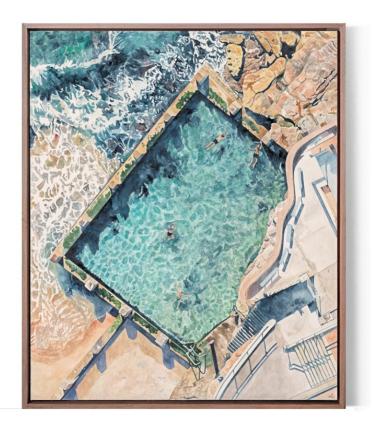

Reflections in Stillness 85x75cm (framed) \$3900

Poolside 108x108cm (framed) \$6600

Soleil 108x108cm (framed) \$6600

Bondi Bathers 126x106cm (framed) \$8200

Coogee Rockpool 126x106cm (framed) \$8200

Basking in Bronte 126x106cm (framed) \$8200