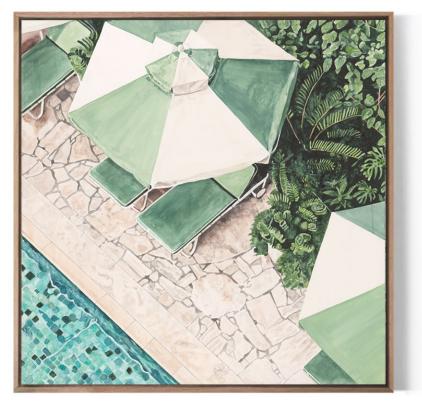

**Bronte** 35x35cm \$750

Fairy Bower 35x35cm \$750

Snorkel Sanctuary 35x35cm \$750

Mindful Moments 65x54cm (framed) \$2200

Shaded Solitude 65x54cm (framed) \$2200

Bask 85x75cm (framed) \$3900

**Dipping Days** 77x77cm (framed) \$3600

Reflections in Stillness 85x75cm (framed) \$3900

Poolside 108x108cm (framed) \$6600

Soleil 108x108cm (framed) \$6600

Bondi Bathers 126x106cm (framed) \$8200

Coogee Rockpool 126x106cm (framed) \$8200

Basking in Bronte 126x106cm (framed) \$8200