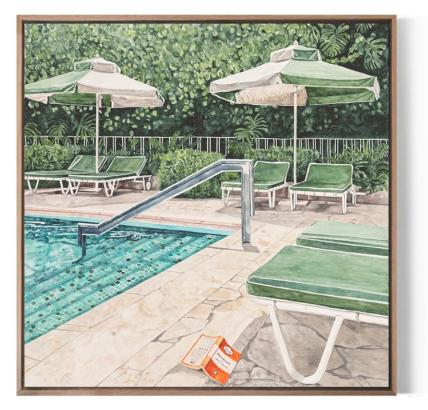

**Bronte** 35x35cm \$750

Fairy Bower 35x35cm \$750

Snorkel Sanctuary 35x35cm \$750

Mindful Moments 65x54cm (framed) \$2200

Shaded Solitude 65x54cm (framed) \$2200

Bask 85x75cm (framed) \$3900

**Dipping Days** 77x77cm (framed) \$3600

Reflections in Stillness 85x75cm (framed) \$3900

Poolside 108x108cm (framed) \$6600

Soleil 108x108cm (framed) \$6600

Bondi Bathers 126x106cm (framed) \$8200

Coogee Rockpool 126x106cm (framed) \$8200

Basking in Bronte 126x106cm (framed) \$8200