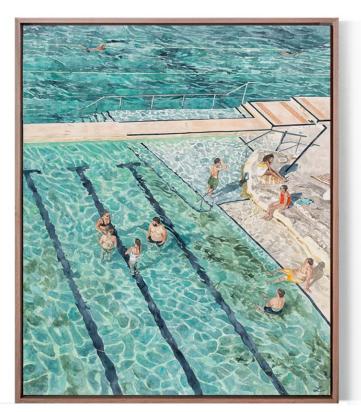

Reflections in Stillness 85x75cm (framed) \$3900

Poolside 108x108cm (framed) \$6600

Soleil 108x108cm (framed) \$6600

Bondi Bathers 126x106cm (framed) \$8200

Coogee Rockpool 126x106cm (framed) \$8200

Basking in Bronte 126x106cm (framed) \$8200