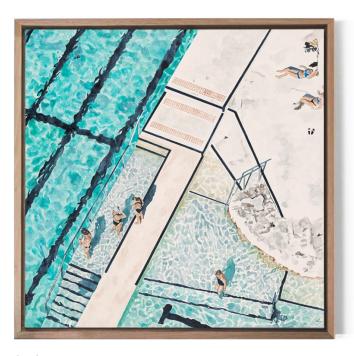

## LEAH RAMAGE SOL SOLACE

October 17-31, 2024 SOHO galleries Sydney 150 Edgecliff Rd, Woollahra

This collection exudes the vibrancy and energy of sun-soaked days. Each piece evokes a longing for summer, from beach scenes, people pool side and activities bathed in warm sunlight, it is a celebration of warm weather, sun kissed skin and the essence of balmy days. So much inspiration from my creative practice comes from moments by the water. When I am at the water's edge, my brain shuts down, I feel connected and I can get into this sort of meditative state where I am able to forget the world and everything that's going on.

'Sol Solace' reflects the warmth, light and meditative state I experience at moments surrounded by water. Inspired by the quiet beauty of sun-soaked moments by the ocean or poolside, where light and water create a harmonious dance of colour and reflection. I explore the balance between solitude and connection, painting vibrant, sunlit scenes to capture the serenity of being immersed in the outdoors. Using layered brush strokes, an eye for detail and a luminous colour palette, I aim to capture the stillness found in those sun-soaked moments of solitude that invite calm and reflection. It is an escape of both the physical and the psychological.

Reflections in Stillness 85x75cm (framed) \$3900

Poolside 108x108cm (framed) \$6600

Soleil 108x108cm (framed) \$6600

Bondi Bathers 126x106cm (framed) \$8200

Coogee Rockpool 126x106cm (framed) \$8200

Basking in Bronte 126x106cm (framed) \$8200