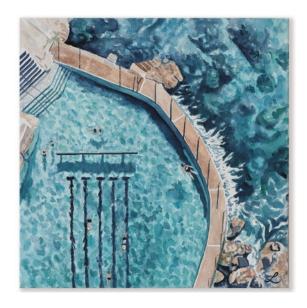

**Bronte** 35x35cm \$750

Fairy Bower 35x35cm \$750

Snorkel Sanctuary 35x35cm \$750

Mindful Moments 65x54cm (framed) \$2200

Shaded Solitude 65x54cm (framed) \$2200

Bask 85x75cm (framed) \$3900

**Dipping Days** 77x77cm (framed) \$3600

Reflections in Stillness 85x75cm (framed) \$3900

Poolside 108x108cm (framed) \$6600

Soleil 108x108cm (framed) \$6600

Bondi Bathers 126x106cm (framed) \$8200

Coogee Rockpool 126x106cm (framed) \$8200

Basking in Bronte 126x106cm (framed) \$8200