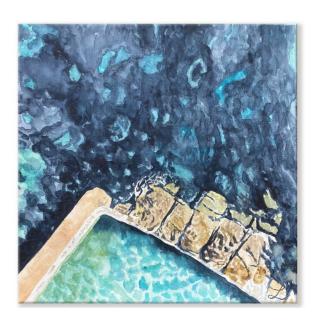

**Bronte** 35x35cm \$750

Fairy Bower 35x35cm \$750

Snorkel Sanctuary 35x35cm \$750

Mindful Moments 65x54cm (framed) \$2200

Shaded Solitude 65x54cm (framed) \$2200

Bask 85x75cm (framed) \$3900

**Dipping Days** 77x77cm (framed) \$3600

Reflections in Stillness 85x75cm (framed) \$3900

Poolside 108x108cm (framed) \$6600

Soleil 108x108cm (framed) \$6600

Bondi Bathers 126x106cm (framed) \$8200

Coogee Rockpool 126x106cm (framed) \$8200

Basking in Bronte 126x106cm (framed) \$8200