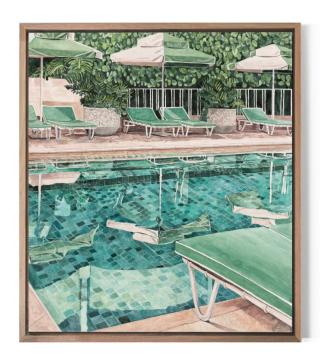

## LEAH RAMAGE SOL SOLACE

October 17-31, 2024 SOHO galleries Sydney 150 Edgecliff Rd, Woollahra

This collection exudes the vibrancy and energy of sun-soaked days. Each piece evokes a longing for summer, from beach scenes, people pool side and activities bathed in warm sunlight, it is a celebration of warm weather, sun kissed skin and the essence of balmy days. So much inspiration from my creative practice comes from moments by the water. When I am at the water's edge, my brain shuts down, I feel connected and I can get into this sort of meditative state where I am able to forget the world and everything that's going on.

'Sol Solace' reflects the warmth, light and meditative state I experience at moments surrounded by water. Inspired by the quiet beauty of sun-soaked moments by the ocean or poolside, where light and water create a harmonious dance of colour and reflection. I explore the balance between solitude and connection, painting vibrant, sunlit scenes to capture the serenity of being immersed in the outdoors. Using layered brush strokes, an eye for detail and a luminous colour palette, I aim to capture the stillness found in those sun-soaked moments of solitude that invite calm and reflection. It is an escape of both the physical and the psychological.

**Bronte** 35x35cm \$750

Fairy Bower 35x35cm \$750

Snorkel Sanctuary 35x35cm \$750

Mindful Moments 65x54cm (framed) \$2200

Shaded Solitude 65x54cm (framed) \$2200

Bask 85x75cm (framed) \$3900

**Dipping Days** 77x77cm (framed) \$3600