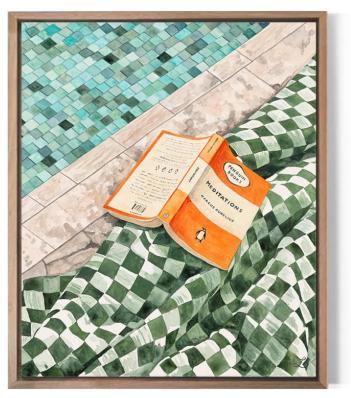

**Bronte** 35x35cm \$750

Fairy Bower 35x35cm \$750

Snorkel Sanctuary 35x35cm \$750

Mindful Moments 65x54cm (framed) \$2200

Shaded Solitude 65x54cm (framed) \$2200

Bask 85x75cm (framed) \$3900

**Dipping Days** 77x77cm (framed) \$3600

Reflections in Stillness 85x75cm (framed) \$3900

Poolside 108x108cm (framed) \$6600

Soleil 108x108cm (framed) \$6600

Bondi Bathers 126x106cm (framed) \$8200

Coogee Rockpool 126x106cm (framed) \$8200

Basking in Bronte 126x106cm (framed) \$8200