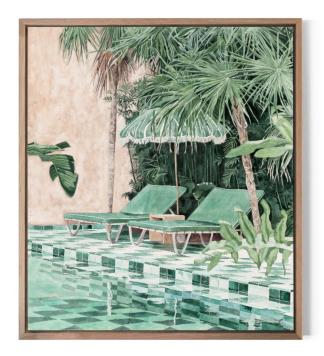

## LEAH RAMAGE SOL SOLACE

October 17-31, 2024 SOHO galleries Sydney 150 Edgecliff Rd, Woollahra

This collection exudes the vibrancy and energy of sun-soaked days. Each piece evokes a longing for summer, from beach scenes, people pool side and activities bathed in warm sunlight, it is a celebration of warm weather, sun kissed skin and the essence of balmy days. So much inspiration from my creative practice comes from moments by the water. When I am at the water's edge, my brain shuts down, I feel connected and I can get into this sort of meditative state where I am able to forget the world and everything that's going on.

'Sol Solace' reflects the warmth, light and meditative state I experience at moments surrounded by water. Inspired by the quiet beauty of sun-soaked moments by the ocean or poolside, where light and water create a harmonious dance of colour and reflection. I explore the balance between solitude and connection, painting vibrant, sunlit scenes to capture the serenity of being immersed in the outdoors. Using layered brush strokes, an eye for detail and a luminous colour palette, I aim to capture the stillness found in those sun-soaked moments of solitude that invite calm and reflection. It is an escape of both the physical and the psychological.

**Bronte** 35x35cm \$750

Fairy Bower 35x35cm \$750

Snorkel Sanctuary 35x35cm \$750

Mindful Moments 65x54cm (framed) \$2200

Shaded Solitude 65x54cm (framed) \$2200

Bask 85x75cm (framed) \$3900

**Dipping Days** 77x77cm (framed) \$3600