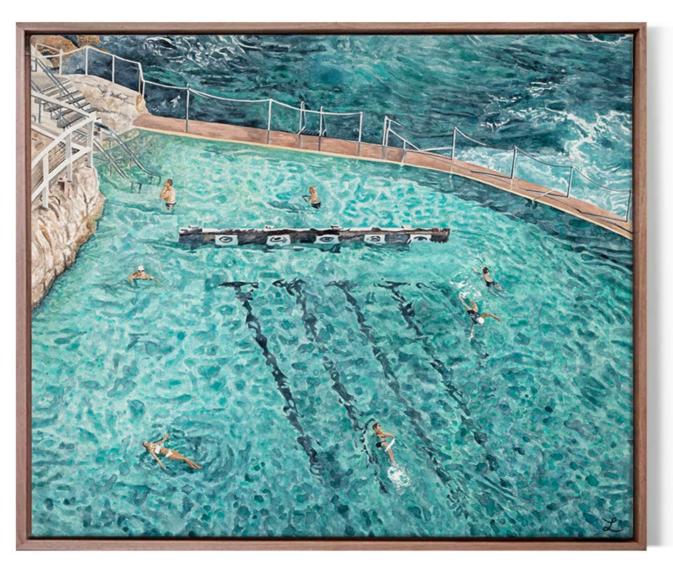

Reflections in Stillness 85x75cm (framed) \$3900

Poolside 108x108cm (framed) \$6600

Soleil 108x108cm (framed) \$6600

Bondi Bathers 126x106cm (framed) \$8200

Coogee Rockpool 126x106cm (framed) \$8200

Basking in Bronte 126x106cm (framed) \$8200